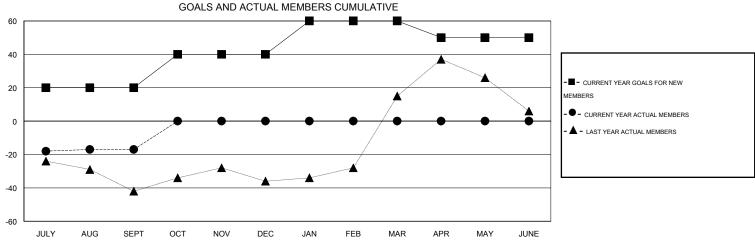

## MONTHLY MEMBERSHIP PROGRESS REPORT

District A 16

Results as of: 9/30/2015

**GMT**: CHRIS LEWIS **LOCATION ONTARIO**  $\mathsf{GMT}\;\mathsf{CA}\;2$ 

|               |                  | Clubs             |                  |                  | Members               |                    |                                     |                    |                  |  |
|---------------|------------------|-------------------|------------------|------------------|-----------------------|--------------------|-------------------------------------|--------------------|------------------|--|
|               | RESUI            | LTS FOR 2015-2016 |                  |                  | RESULTS FOR 2015-2016 |                    |                                     |                    |                  |  |
| QUARTER       | NEW CLUB<br>GOAL | NEW CLUBS         | DROPPED<br>CLUBS | NET<br>GAIN/LOSS | QUARTER               | NEW MEMBER<br>GOAL | CHARTER AND<br>NEW MEMBERS<br>ADDED | DROPPED<br>MEMBERS | NET<br>GAIN/LOSS |  |
| JULY/AUG/SEPT | 0                | 0                 | 0                | 0                | JULY/AUG/SEPT         | 20                 | 19                                  | 36                 | -17              |  |
| OCT/NOV/DEC   | 1                | 0                 | 0                | 0                | OCT/NOV/DEC           | 20                 | 0                                   | 0                  | 0                |  |
| JAN/FEB/MAR   | 0                | 0                 | 0                | 0                | JAN/FEB/MAR           | 20                 | 0                                   | 0                  | 0                |  |
| APR/MAY/JUNE  | 0                | 0                 | 0                | 0                | APR/MAY/JUNE          | -10                | 0                                   | 0                  | 0                |  |